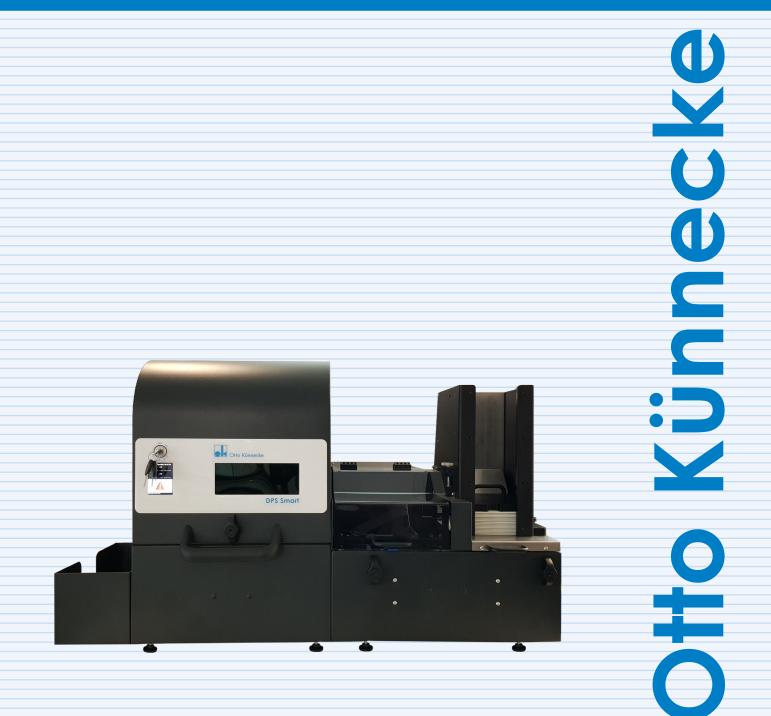

## DESKTOP PROCESSING SYSTEM SMART PASS

The **DPS - SMART PASS** is the perfect solution to address specific needs of laser engraving and inkjet printing personalisation for passports. Different laser sources with different technologies can be installed: DPSS, fibre laser, special sources to mark on special materials.

Different configurations are available depending on the project needs. Multiple DPS Smart Pass systems with automatic booklet feeders can be a viable alternative to a central issuance system; reducing capital investment and providing a backup concept. The DPS Smart Pass combines the dimensions of a desktop machine with the performance of a central issuing machine.

The transport speed is 300 passports/hour. Output speed depends upon the personalisation time. The true plug-n-play modularity allows a scalable approach to personalisation.

#### Available modules DPS-SMART Pass:

- Automatic Passport Feeder for up to 50 open booklets
- Option to add further input feeders to load more open booklets
- Contactless Chip Encoding Module
- Laser Module
- Inkjet Printing Module for visa or observation page
- Automatic passport transport
- · Vision for auto alignment
- · Quality Assurance for visual and electronic data
- Data Integrity
- (comparison of visual and electronic data)
- Finished Passport Output Box