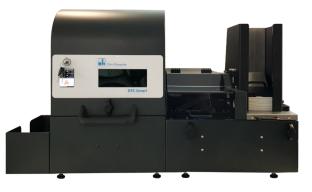

#### **DPS Smart Pass**

#### Plug-n-Play Modules (\*)

- Automatic Passport input feeder (up to 50 open passports)
- multiple feeder configuration supported
- Quality control
- Finished passport Output Box
- (up to 10 passports)
- \* TD3 only